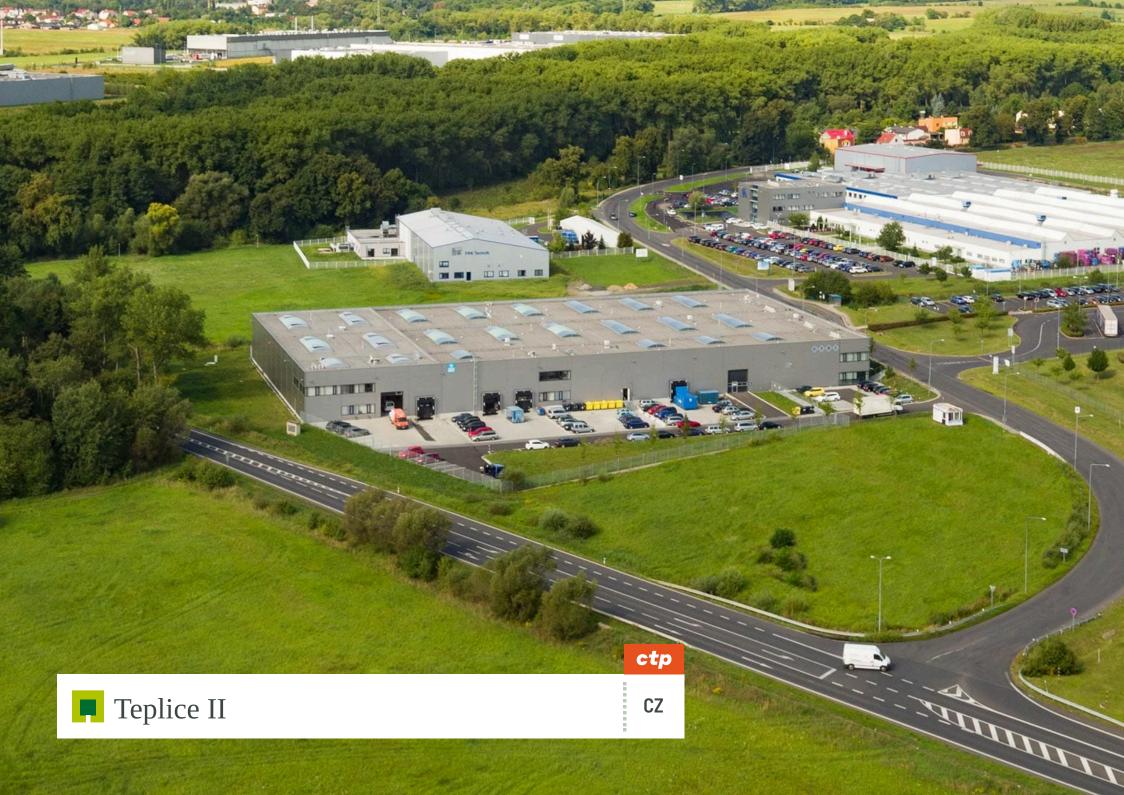

## CTPark Teplice II

AVAILABLE NOW

0 sqm

DEVELOPMENT OPPORTUNITY

0 sqm

BUILT-UP AREA

6,615 sqm

TOTAL AREA

1.25 ha

WHERE YOU NEED TO BE

10 countries

TRACK RECORD OF SUCCESS

10.9 million sqm GLA

SPACE FOR YOU TO GROW

20.7 million sqm landbank

LONG TERM PARTNER